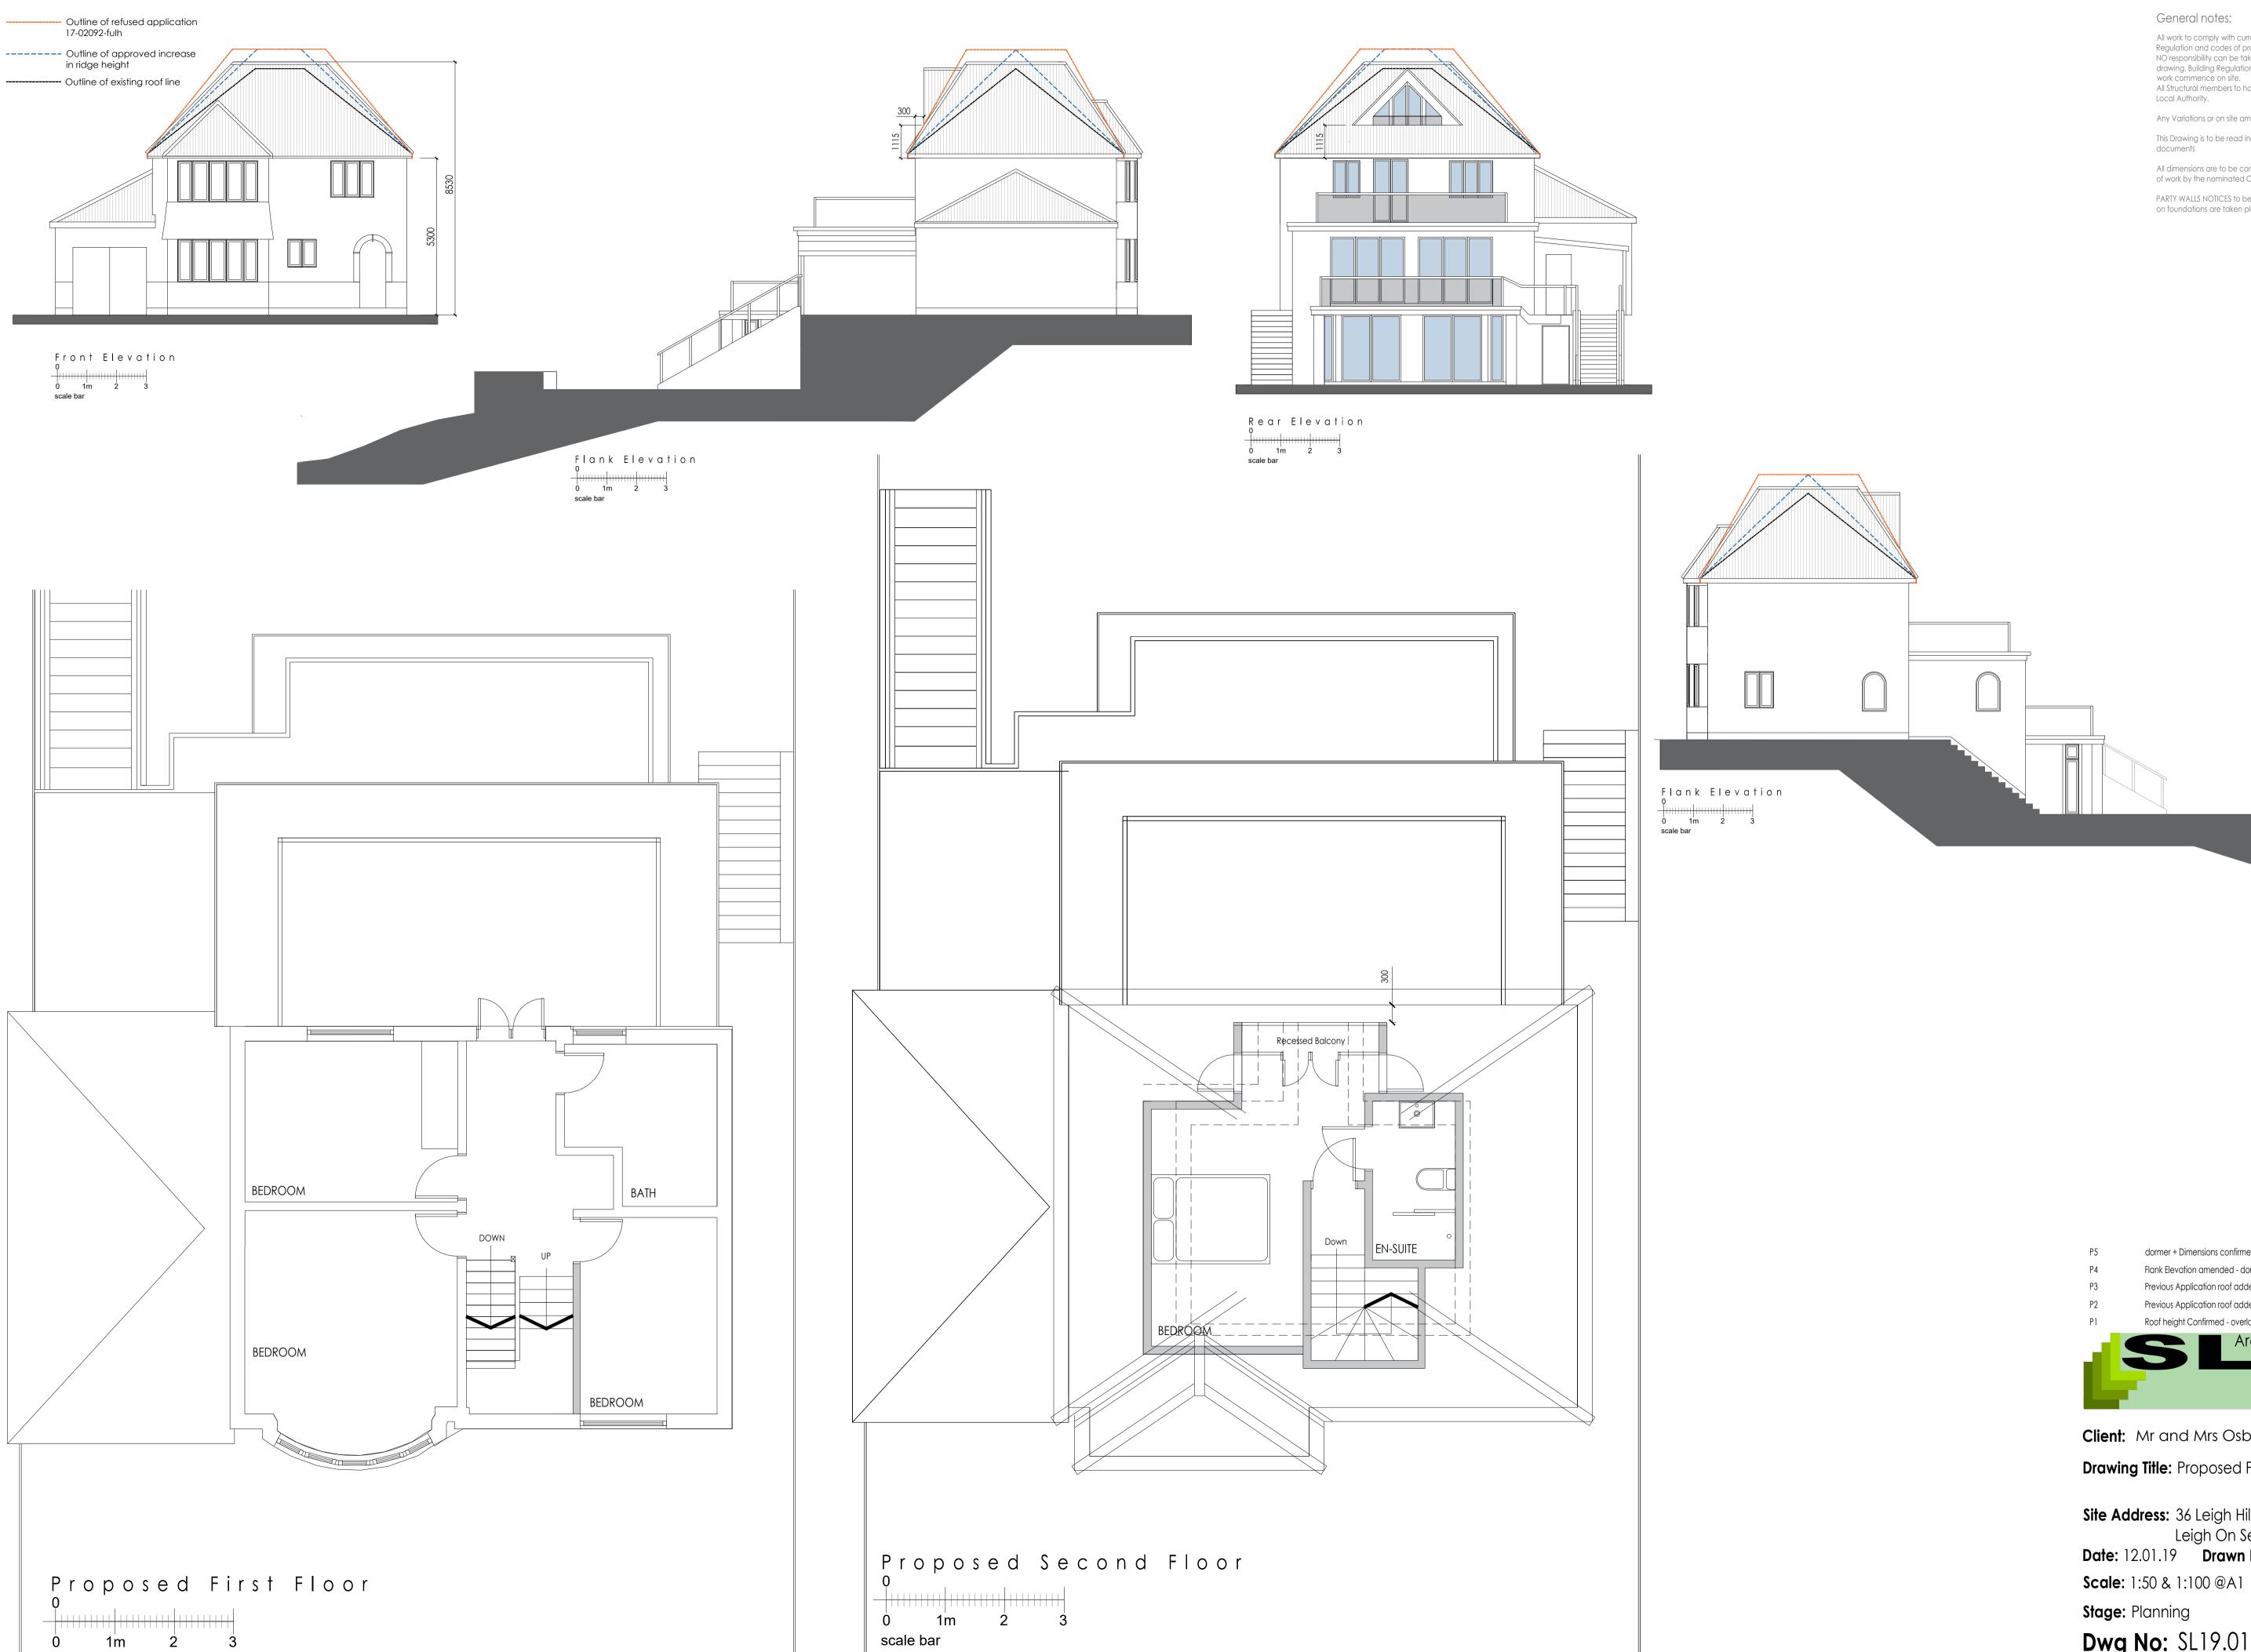

scale har

General notes:

All work to comply with current British Standards, Building Regulation and codes of practice. NO responsibility can be taken if dimensions are scaled from this drawing. Building Regulation Approval to be PASSED before any work commence on site. All Structural members to have Full Structural Calculation to satisfy

Any Variations or on site amendments to be cleared by client

This Drawing is to be read inconjunction with all other relevant documents

All dimensions are to be confirmed on site before commencement of work by the nominated Contractor

PARTY WALLS NOTICES to be served and agreed before any work on foundations are taken place.

dormer + Dimensions confirmed Previous Application roof added Previous Application roof added Roof height Confirmed - overlay of roof profiles added

Client: Mr and Mrs Osbourne

**Drawing Title:** Proposed Plans & Elevations

Site Address: 36 Leigh Hill

Leigh On Sea **Date:** 12.01.19 **Drawn By:** IAB

**Dwg No:** SL19.01.235 -02- P5